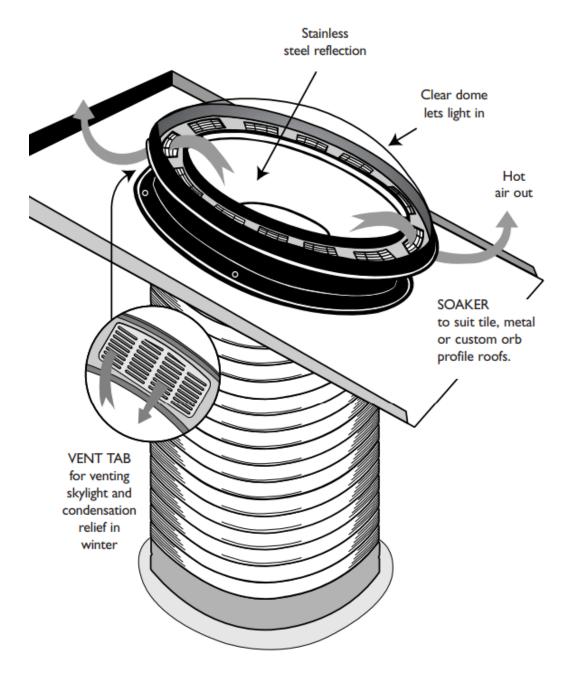

## **Product Specification**

| Item Description         | Material                        |  |
|--------------------------|---------------------------------|--|
| Dome                     | High Impact Acrylic             |  |
| Flashing/Soaker          | Zinc                            |  |
| Reflector Plate (Throat) | Stainless Steel (Polished)      |  |
| Duct                     | Flexible Reflective Duct (2m)   |  |
| Ceiling Frame            | Aluminium (White Powder Coated) |  |

#### **Product Illustration**

CSR Bradford Locked Bag 1345 North Ryde BC NSW 1670 csrbradford.com.au

For further technical advice call 1300 850 305 or visit csrbradford.com.au