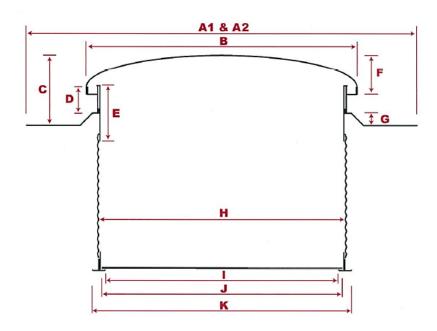

## Product Dimensions (in mm)

| Item   | SolaBrite Plus 350mm | SolaBrite Plus 400mm | SolaBrite Plus 500mm |
|--------|----------------------|----------------------|----------------------|
| A1 (L) | 850                  | 850                  | 850                  |
| A2 (W) | 750                  | 750                  | 750                  |
| В      | 503                  | 503                  | 631                  |
| С      | 190                  | 190                  | 195                  |
| D      | 69                   | 67                   | 70                   |
| E      | 144                  | 144                  | 144                  |
| F      | 125                  | 125                  | 118                  |
| G      | 20                   | 25                   | 25                   |
| Н      | 356                  | 406                  | 506                  |
| 1      | 321                  | 365                  | 465                  |
| J      | 341                  | 391                  | 491                  |
| K      | 411                  | 455                  | 560                  |